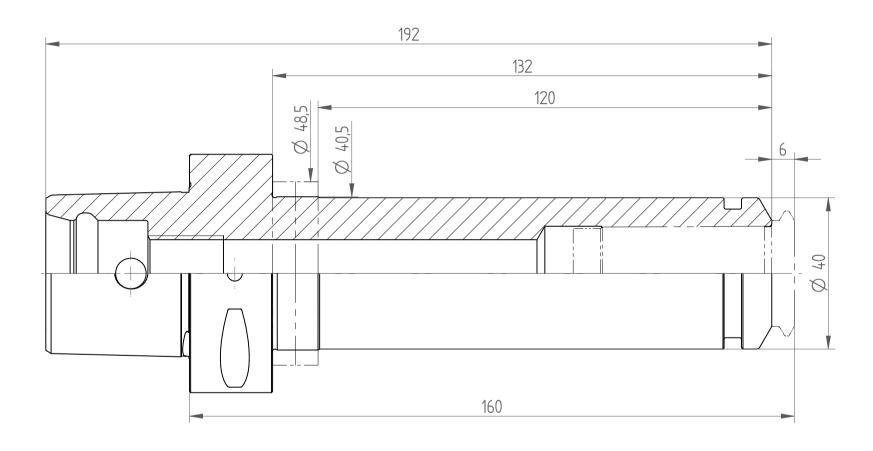

REGO-FIX AG Obermattweg 60 4456 Tenniken / Switzerland

Phone +41 61 976 14 66 Fax +41 61 976 14 14 www.rego-fix.com This is a non-controlled copy. All information given herein is subject to change without notice  ${\sf N}$ 

The information given herein has been carefully checked and is believed to be correct. REGO-FIX, however, assumes no responsibility or liability for any errors, inaccuracies or omissions that may appear in this drawing

This document is subject to copyright laws. No part of this document may be reproduced or transmitted in any form or any means, electronic or mechanic, for any purpose, without the express written permission of REGO-FIX

Type : **C6\_PG25x160\_H** 

Part No.: 480672580

Date: 07.05.2014

Scale: 1:1